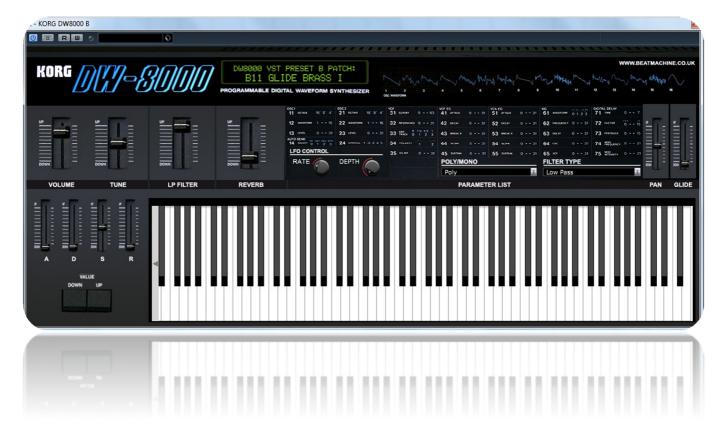

This VST has all of the 64 Preset patches from 'Bank B' of the synthesizer.

NOTE: Please place the included fonts into you 'FONTS' folder on your computer. This will show the correct display like what is shown above.